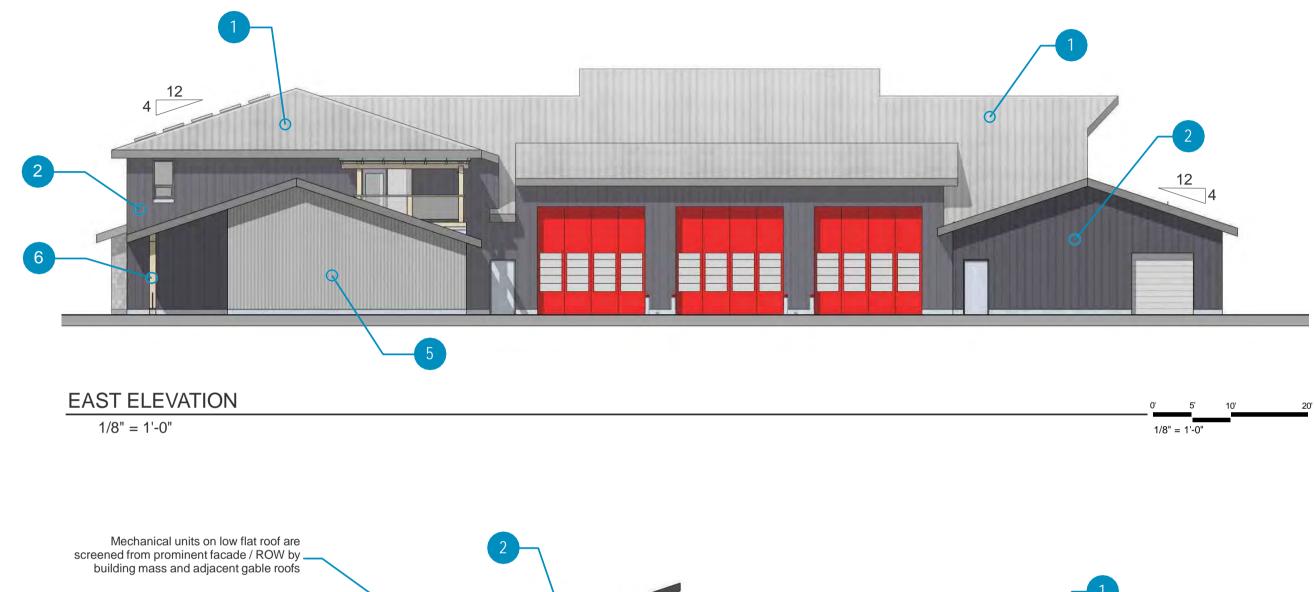

#### 2022 CAPITAL BOND PROJECTS UPDATE

Chief Johnson was not in attendance tonight. Chairman Urvina reported that the 53/57 projects are coming along great. Commissioner Nelson commented on the visible progress of both projects.