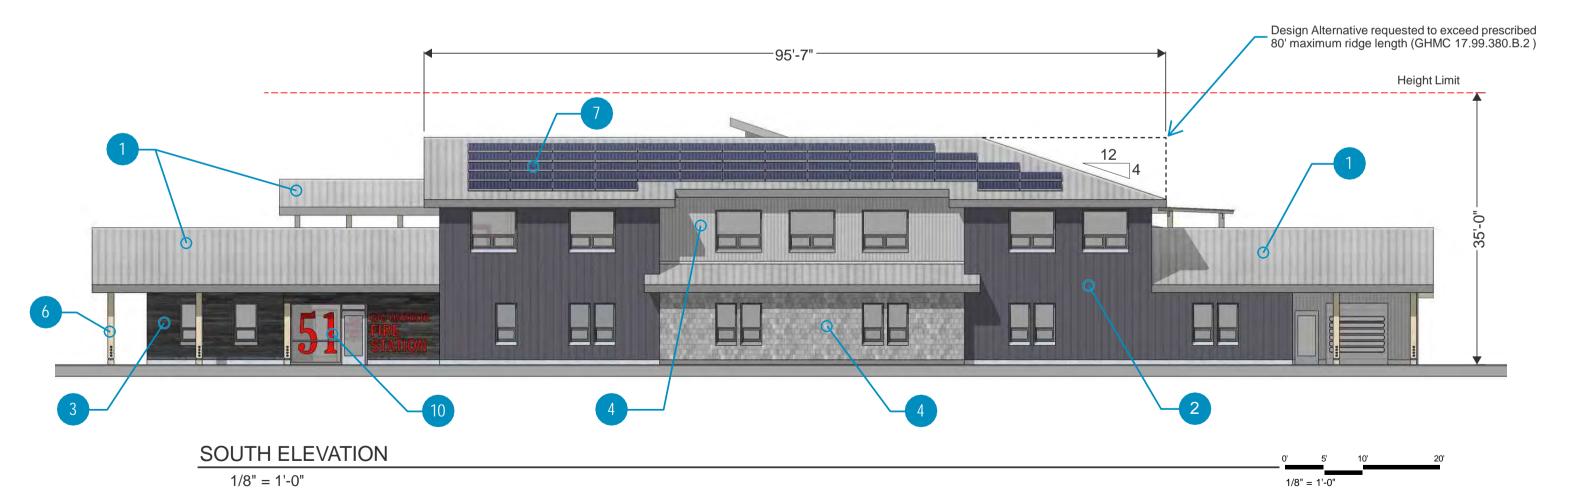

#### 2022 CAPITAL BOND PROJECTS UPDATE

Chief Johnson was not in attendance tonight. Chairman Urvina reported that the 53/57 projects are coming along great. Commissioner Nelson commented on the visible progress of both projects.