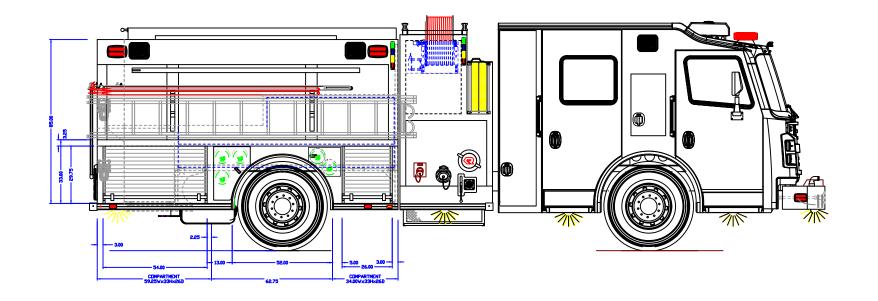

## **NEW BUSINESS**

A. Fire Engines - Purchase. Chief Black advised the Board we are getting closer to ordering new engines,

Page 2 of 3

but have more details to clear with legal counsel before proceeding. Discussion followed.