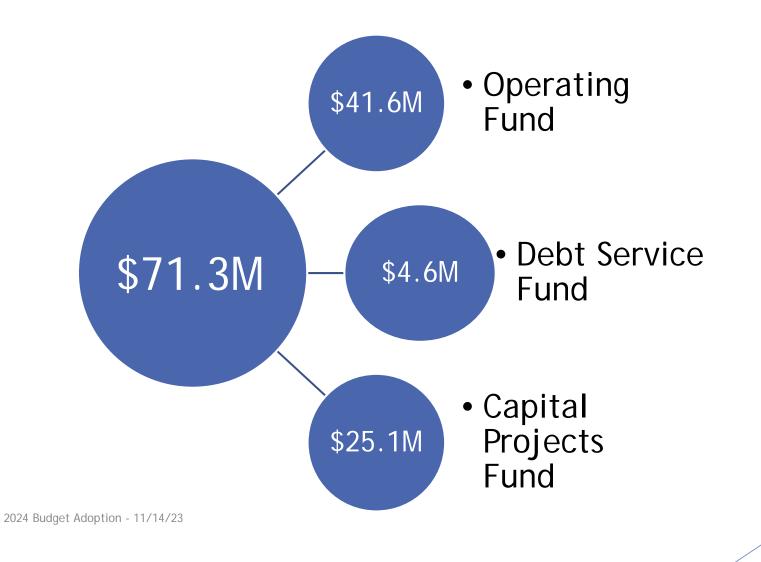

- **B.** 2024 Budget Hearing Presentation of Third Draft. Krystal Hackmeister presented the third draft of proposed 2024 Budget reporting there were few changes from the last draft. No discussion.
- C. 2024 Revenue Hearing required by RCW 84.55.120. Krystal Hackmeister presented the Revenue Hearing required by RCW 84.55.120. No questions or discussion followed.
- **D.** Resolution 2023-XX 2024 Budget Approval. Krystal Hackmeister advised the four draft Resolutions under New Business items D, E, F and G required no action today. They are a first read and will be brought for action during the November 14 meeting. All budget documentation is due to Pierce County by the end of November.
- E. Resolution 2023-XX Fire Expense.
- F. Resolution 2023-XX EMS.
- G. Resolution 2023-XX Capital Expense.
- H. Resolution 2023-11 Surplus Equipment. Chief Black advised the items on Appendix A were surplus and no longer needed by the District and requested approval to surplus. Discussion followed. Commissioners Nelson and Entze moved and seconded approval of Resolution 2023-11. With no further discussion, the MOTION CARRIED by unanimous roll call vote.