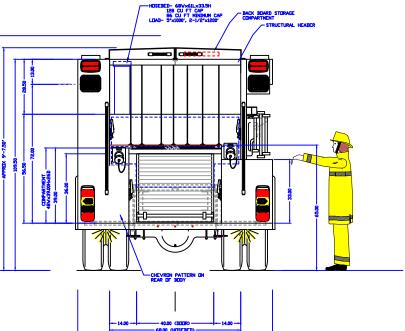

## **NEW BUSINESS**

A. Fire Engines - Purchase. Chief Black advised the Board we are getting closer to ordering new engines,

Page 2 of 3

but have more details to clear with legal counsel before proceeding. Discussion followed.