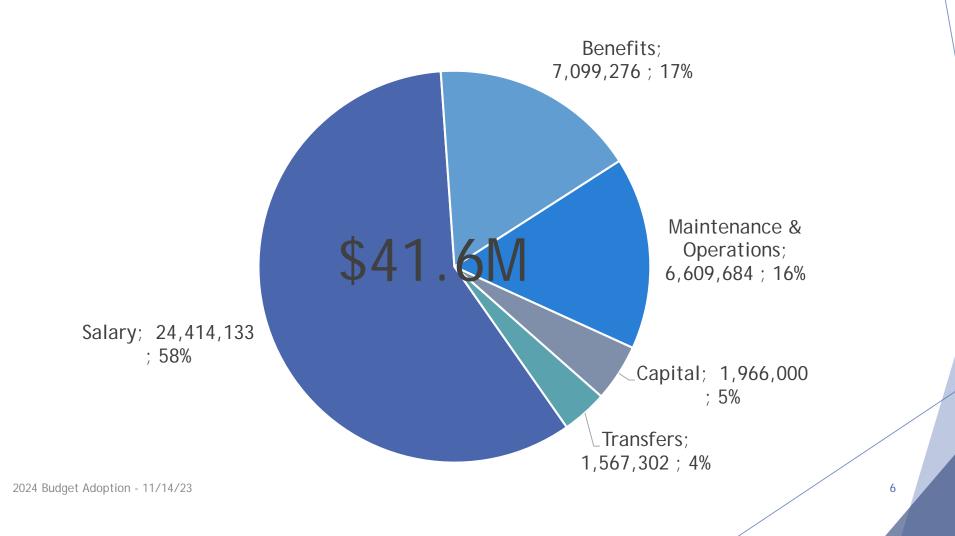

- **B.** 2024 Budget Hearing Presentation of Third Draft. Krystal Hackmeister presented the third draft of proposed 2024 Budget reporting there were few changes from the last draft. No discussion.
- C. 2024 Revenue Hearing required by RCW 84.55.120. Krystal Hackmeister presented the Revenue Hearing required by RCW 84.55.120. No questions or discussion followed.
- **D.** Resolution 2023-XX 2024 Budget Approval. Krystal Hackmeister advised the four draft Resolutions under New Business items D, E, F and G required no action today. They are a first read and will be brought for action during the November 14 meeting. All budget documentation is due to Pierce County by the end of November.
- E. Resolution 2023-XX Fire Expense.
- F. Resolution 2023-XX EMS.
- G. Resolution 2023-XX Capital Expense.
- H. Resolution 2023-11 Surplus Equipment. Chief Black advised the items on Appendix A were surplus and no longer needed by the District and requested approval to surplus. Discussion followed. Commissioners Nelson and Entze moved and seconded approval of Resolution 2023-11. With no further discussion, the MOTION CARRIED by unanimous roll call vote.