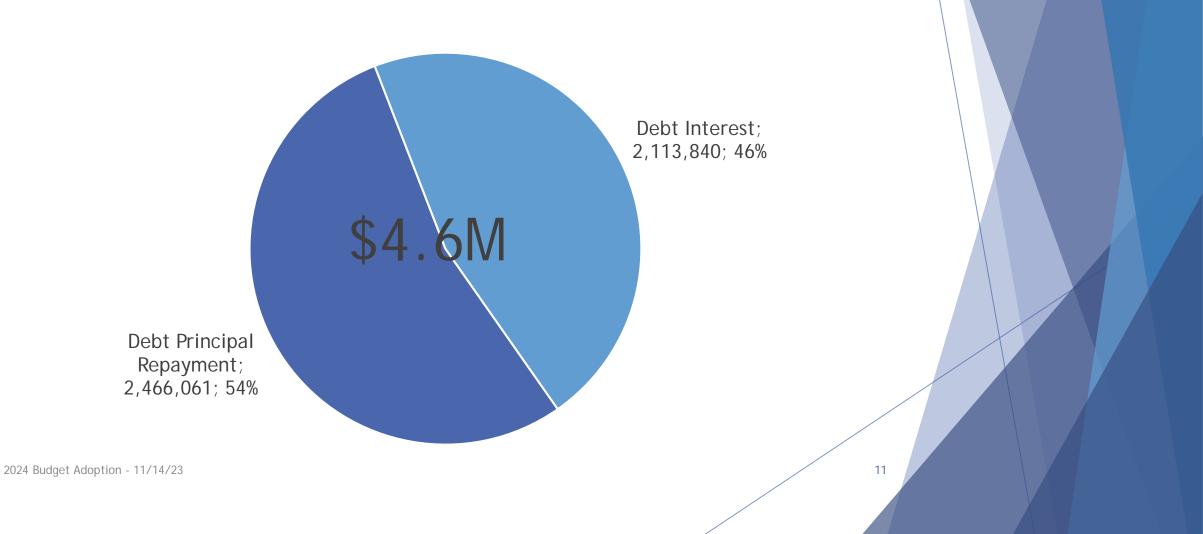

- **B.** 2024 Budget Hearing Presentation of Third Draft. Krystal Hackmeister presented the third draft of proposed 2024 Budget reporting there were few changes from the last draft. No discussion.
- C. 2024 Revenue Hearing required by RCW 84.55.120. Krystal Hackmeister presented the Revenue Hearing required by RCW 84.55.120. No questions or discussion followed.
- **D.** Resolution 2023-XX 2024 Budget Approval. Krystal Hackmeister advised the four draft Resolutions under New Business items D, E, F and G required no action today. They are a first read and will be brought for action during the November 14 meeting. All budget documentation is due to Pierce County by the end of November.
- E. Resolution 2023-XX Fire Expense.
- F. Resolution 2023-XX EMS.
- G. Resolution 2023-XX Capital Expense.
- H. Resolution 2023-11 Surplus Equipment. Chief Black advised the items on Appendix A were surplus and no longer needed by the District and requested approval to surplus. Discussion followed. Commissioners Nelson and Entze moved and seconded approval of Resolution 2023-11. With no further discussion, the MOTION CARRIED by unanimous roll call vote.