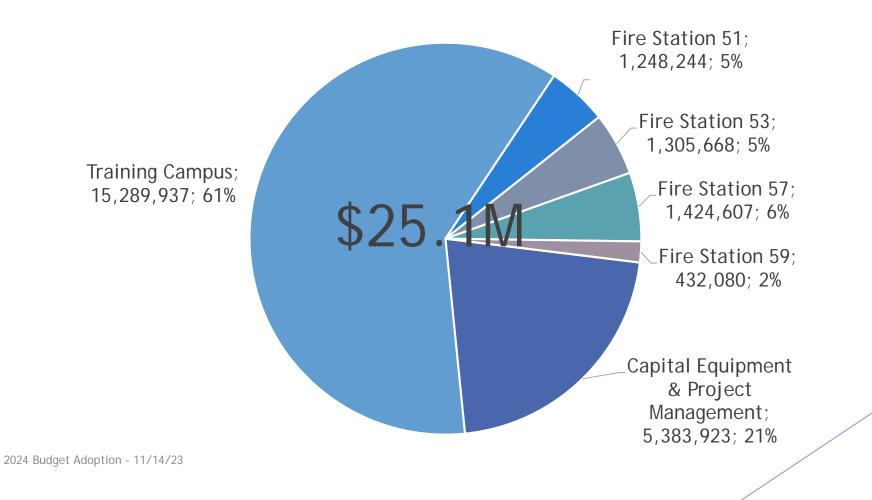

## 2022 CAPITAL BOND PROJECTS UPDATE

Chief Johnson updated the Board regarding the current status of 2022 Bond funded projects. The County has issued permits for Stations 53/57, and requested a couple of modifications for the Training Campus. He hopes to have permits for the Training Campus before the year's end. Work on the Station 51 project is moving along and he is sending regular updates to Commissioners Urvina and Sutich who serve on the Fleet and Facilities Committee. Discussion followed.

- **B.** 2024 Budget Hearing Presentation of Third Draft. Krystal Hackmeister presented the third draft of proposed 2024 Budget reporting there were few changes from the last draft. No discussion.
- C. 2024 Revenue Hearing required by RCW 84.55.120. Krystal Hackmeister presented the Revenue Hearing required by RCW 84.55.120. No questions or discussion followed.
- **D.** Resolution 2023-XX 2024 Budget Approval. Krystal Hackmeister advised the four draft Resolutions under New Business items D, E, F and G required no action today. They are a first read and will be brought for action during the November 14 meeting. All budget documentation is due to Pierce County by the end of November.
- E. Resolution 2023-XX Fire Expense.
- F. Resolution 2023-XX EMS.
- G. Resolution 2023-XX Capital Expense.
- H. Resolution 2023-11 Surplus Equipment. Chief Black advised the items on Appendix A were surplus and no longer needed by the District and requested approval to surplus. Discussion followed. Commissioners Nelson and Entze moved and seconded approval of Resolution 2023-11. With no further discussion, the MOTION CARRIED by unanimous roll call vote.