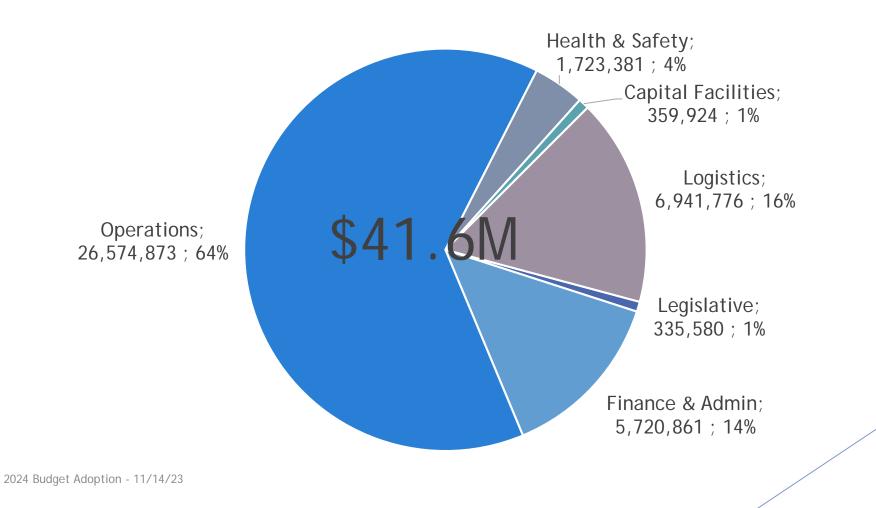

- **B.** 2024 Budget Hearing Presentation of Third Draft. Krystal Hackmeister presented the third draft of proposed 2024 Budget reporting there were few changes from the last draft. No discussion.
- C. 2024 Revenue Hearing required by RCW 84.55.120. Krystal Hackmeister presented the Revenue Hearing required by RCW 84.55.120. No questions or discussion followed.
- **D.** Resolution 2023-XX 2024 Budget Approval. Krystal Hackmeister advised the four draft Resolutions under New Business items D, E, F and G required no action today. They are a first read and will be brought for action during the November 14 meeting. All budget documentation is due to Pierce County by the end of November.
- E. Resolution 2023-XX Fire Expense.
- F. Resolution 2023-XX EMS.
- G. Resolution 2023-XX Capital Expense.
- H. Resolution 2023-11 Surplus Equipment. Chief Black advised the items on Appendix A were surplus and no longer needed by the District and requested approval to surplus. Discussion followed. Commissioners Nelson and Entze moved and seconded approval of Resolution 2023-11. With no further discussion, the MOTION CARRIED by unanimous roll call vote.