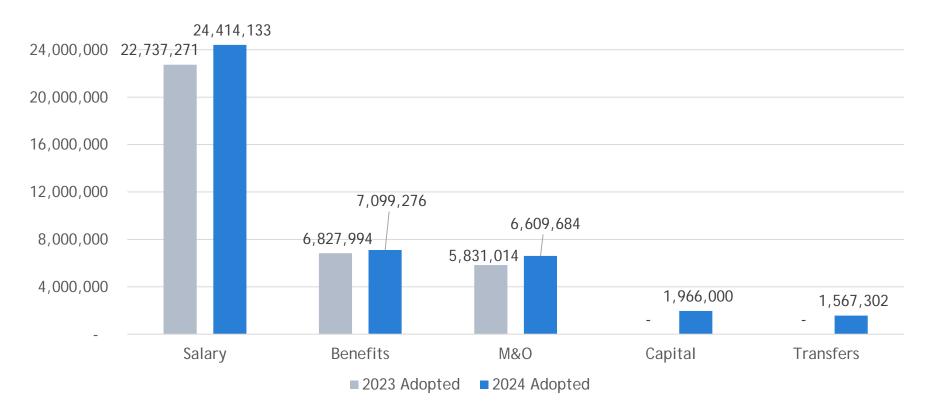

- **B.** 2024 Budget Hearing Presentation of Third Draft. Krystal Hackmeister presented the third draft of proposed 2024 Budget reporting there were few changes from the last draft. No discussion.
- C. 2024 Revenue Hearing required by RCW 84.55.120. Krystal Hackmeister presented the Revenue Hearing required by RCW 84.55.120. No questions or discussion followed.
- **D.** Resolution 2023-XX 2024 Budget Approval. Krystal Hackmeister advised the four draft Resolutions under New Business items D, E, F and G required no action today. They are a first read and will be brought for action during the November 14 meeting. All budget documentation is due to Pierce County by the end of November.
- E. Resolution 2023-XX Fire Expense.
- F. Resolution 2023-XX EMS.
- G. Resolution 2023-XX Capital Expense.
- H. Resolution 2023-11 Surplus Equipment. Chief Black advised the items on Appendix A were surplus and no longer needed by the District and requested approval to surplus. Discussion followed. Commissioners Nelson and Entze moved and seconded approval of Resolution 2023-11. With no further discussion, the MOTION CARRIED by unanimous roll call vote.