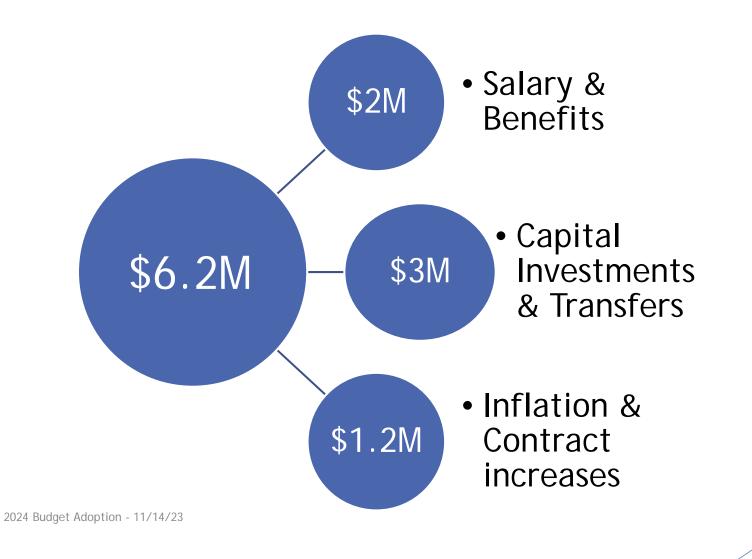

- **B.** 2024 Budget Hearing Presentation of Third Draft. Krystal Hackmeister presented the third draft of proposed 2024 Budget reporting there were few changes from the last draft. No discussion.
- C. 2024 Revenue Hearing required by RCW 84.55.120. Krystal Hackmeister presented the Revenue Hearing required by RCW 84.55.120. No questions or discussion followed.
- **D.** Resolution 2023-XX 2024 Budget Approval. Krystal Hackmeister advised the four draft Resolutions under New Business items D, E, F and G required no action today. They are a first read and will be brought for action during the November 14 meeting. All budget documentation is due to Pierce County by the end of November.
- E. Resolution 2023-XX Fire Expense.
- F. Resolution 2023-XX EMS.
- G. Resolution 2023-XX Capital Expense.
- H. Resolution 2023-11 Surplus Equipment. Chief Black advised the items on Appendix A were surplus and no longer needed by the District and requested approval to surplus. Discussion followed. Commissioners Nelson and Entze moved and seconded approval of Resolution 2023-11. With no further discussion, the MOTION CARRIED by unanimous roll call vote.