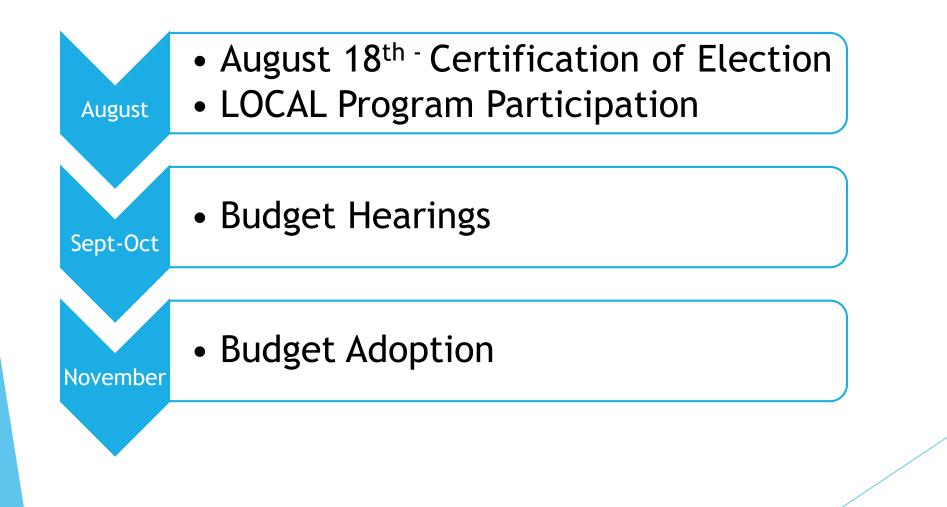

Chief Doan reported:

- Attended the Gig Harbor City Council meeting where they passed a resolution unanimously, endorsing and supporting the upcoming levy.
- Chief Doan and AC Oldenburg will be at Station 53 at 1000 on 7/26/23, to meet with citizens of Fox Island and answer questions about the levy.
- Prepping for mediation on 8/11/23.
- Attending the FICRA fair on 8/12/23.
- Attending the County Chief's meeting on 8/27/23. EMS concerns and streamlining processes will be discussed.
- Command Staff would like to discuss and propose future resolution to change postretirement benefit from October to August, for ease of budget planning. More information to come at future Board meetings.