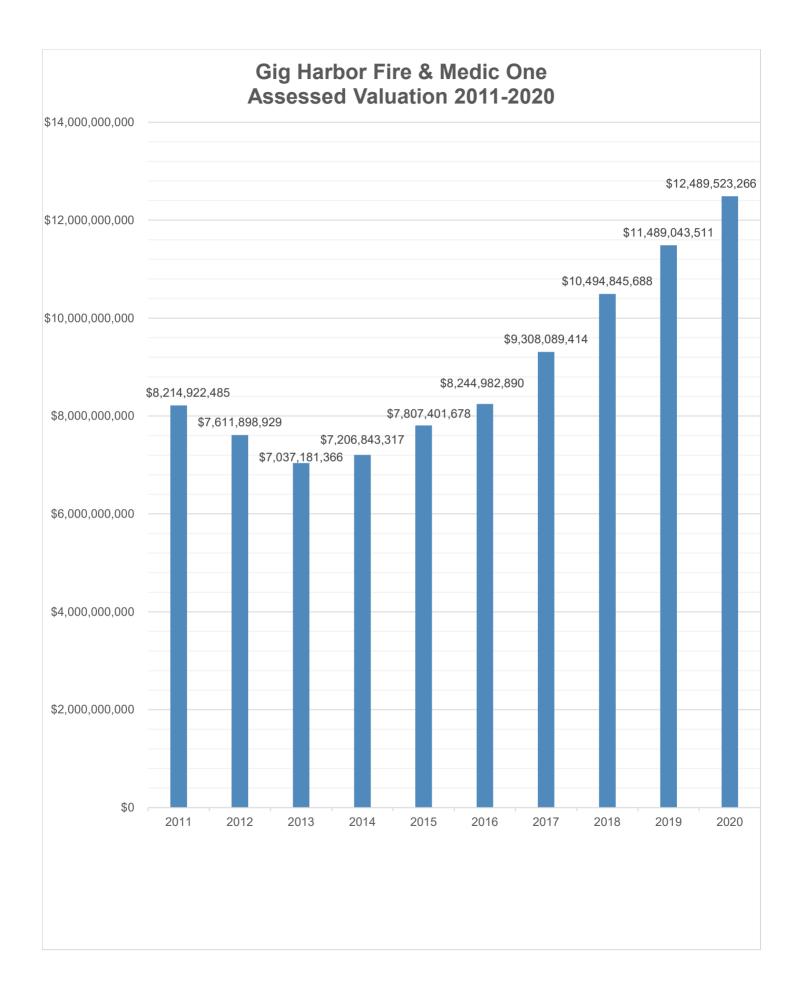

#### PRELIMINARY HIGHEST LAWFUL LEVY LIMIT 2019 FOR 2020

| FPD #5 REGULAR  |
|-----------------|
| > 10,000        |
| Lid Lift 3/6vr. |

18,262,853.59

|                                                                                                 | Lid Lift 3/6yr. |
|-------------------------------------------------------------------------------------------------|-----------------|
| REGULAR TAX LEVY LIMIT:                                                                         | 2018            |
| A. Highest regular tax which could have been lawfully levied beginning                          | 16,961,012.83   |
| with the 1985 levy [refund levy not included] times limit factor                                | 1.06            |
| (as defined in RCW 84.55.005).                                                                  | 17,978,673.60   |
| B. Current year's assessed value of new construction, improvements and                          |                 |
| wind turbines in original districts before annexation occurred times                            | 169,824,088     |
| last year's levy rate (if an error occurred or an error correction                              | 1.486426891700  |
| was make in the previous year, use the rate that would have been levied had no error occurred). | 252,431.09      |
| C. Current year's state assessed property value in original district                            | 117,696,854     |
| if annexed less last year's state assessed property value. The                                  | 117,696,854     |
| remainder to be multiplied by last year's regular levy rate (or                                 | 0.00            |
| the rate that should have been levied).                                                         | 1.486426891700  |
|                                                                                                 | 0.00            |
| D. REGULAR PROPERTY TAX LIMIT (A + B + C)                                                       | 18,231,104.69   |
| ADDITIONAL LEVY LIMIT DUE TO ANNEXATIONS:                                                       |                 |
| E. To find rate to be used in F, take the levy limit as shown in                                | 18,231,104.69   |
| Line D above and divide it by the current assessed value of the                                 | 12,489,523,266  |
| district, excluding the annexed area.                                                           | 1.459711816278  |
| F. Annexed area's current assessed value including new construction                             | 0.00            |
| and improvements times rate found in E above.                                                   | 1.459711816278  |
|                                                                                                 | 0.00            |
| G. NEW LEVY LIMIT FOR ANNEXATION (D + F)                                                        | 18,231,104.69   |
| LEVY FOR REFUNDS:                                                                               |                 |
| H. RCW 84.55.070 provides that the levy limit will not apply to the                             | 18,231,104.69   |
| levy for taxes refunded or to be refunded pursuant to Chapters                                  | 31,748.90       |
| 84.68 or 84.69 RCW. (D or G + refund if any)                                                    | 18,262,853.59   |
| I. TOTAL ALLOWABLE LEVY AS CONTROLLED BY THE LEVY LIMIT (D,G,or H)                              | 18,262,853.59   |
| J. Amount of levy under statutory rate limitation.                                              | 12,489,523,266  |
|                                                                                                 | 1.50000000000   |
|                                                                                                 | 18,734,284.90   |
|                                                                                                 | 19 2/2 952 50   |

#### **PRELIMINARY HIGHEST LAWFUL LEVY LIMIT 2019 FOR 2020**

| PRELIMINARY HIGHEST LAWFUL LEVY LIMIT 2019 FOR 2020                    | FPD #5 EMS     |
|------------------------------------------------------------------------|----------------|
|                                                                        | > 10,000       |
|                                                                        | 7TH of Perm    |
|                                                                        | Lid Lift4\6yr. |
| REGULAR TAX LEVY LIMIT:                                                | 2018           |
| A. Highest regular tax which could have been lawfully levied beginning | 5,447,062.09   |
| with the 1985 levy [refund levy not included] times limit factor       | 1.06           |
| (as defined in RCW 84.55.005).                                         | 5,773,885.82   |
| B. Current year's assessed value of new construction, improvements and |                |
| wind turbines in original districts before annexation occurred times   | 169,824,088    |
| last year's levy rate (if an error occurred or an error correction     | 0.477380538639 |
| was make in the previous year, use the rate that would have been       | 81,070.71      |
| levied had no error occurred).                                         |                |
| C. Current year's state assessed property value in original district   | 117,696,854    |
| if annexed less last year's state assessed property value. The         | 117,696,854    |
| remainder to be multiplied by last year's regular levy rate (or        | 0.00           |
| the rate that should have been levied).                                | 0.477380538639 |
|                                                                        | 0.00           |
| D. REGULAR PROPERTY TAX LIMIT (A + B + C)                              | 5,854,956.53   |
| ADDITIONAL LEVY LIMIT DUE TO ANNEXATIONS:                              |                |
| E. To find rate to be used in F, take the levy limit as shown in       | 5,854,956.53   |
| Line D above and divide it by the current assessed value of the        | 12,489,523,266 |
| district, excluding the annexed area.                                  | 0.468789432976 |
| F. Annexed area's current assessed value including new construction    | 0.00           |
| and improvements times rate found in E above.                          | 0.468789432976 |
|                                                                        | 0.00           |
| G. NEW LEVY LIMIT FOR ANNEXATION (D + F)                               | 5,854,956.53   |
| LEVY FOR REFUNDS:                                                      |                |
| H. RCW 84.55.070 provides that the levy limit will not apply to the    | 5,854,956.53   |
| levy for taxes refunded or to be refunded pursuant to Chapters         | 10,316.60      |
| 84.68 or 84.69 RCW. (D or G + refund if any)                           | 5,865,273.13   |
| I. TOTAL ALLOWABLE LEVY AS CONTROLLED BY THE LEVY LIMIT (D,G,or H)     | 5,865,273.13   |
| J. Amount of levy under statutory rate limitation.                     | 12,489,523,266 |
|                                                                        | 0.500000000000 |
|                                                                        | 6,244,761.63   |
|                                                                        |                |