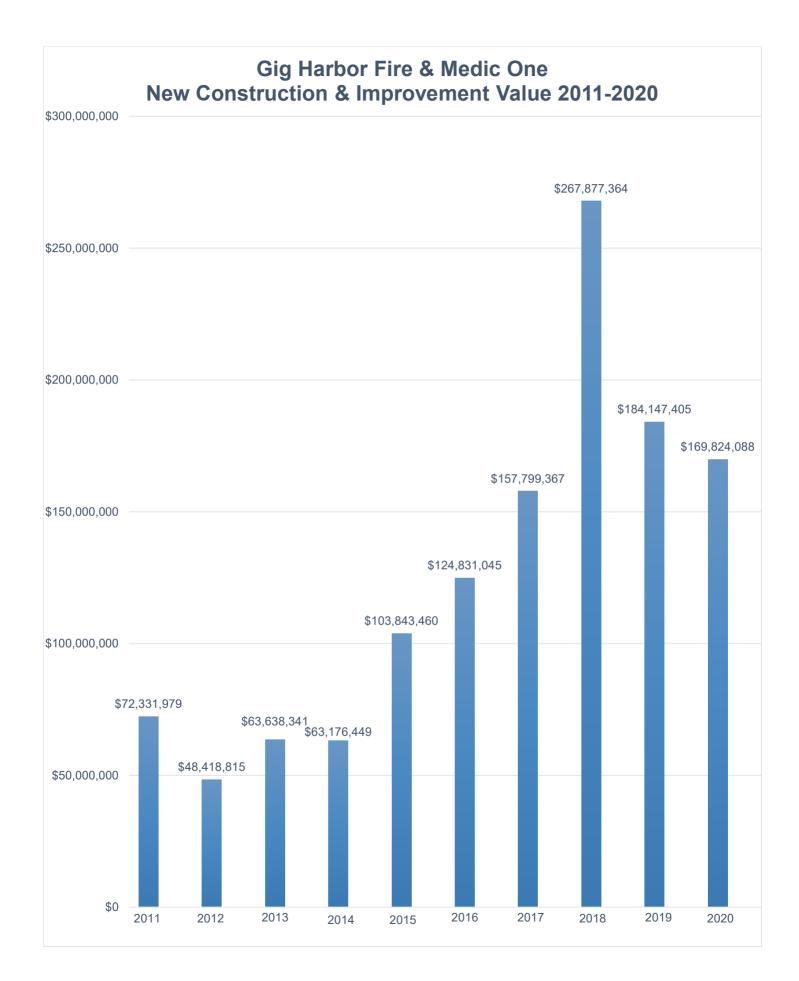

#### PRELIMINARY HIGHEST LAWFUL LEVY LIMIT 2019 FOR 2020

| FPD #5 REGULAR  |
|-----------------|
| > 10,000        |
| Lid Lift 3/6vr. |

18,262,853.59

|                                                                                                 | Lid Lift 3/6yr. |
|-------------------------------------------------------------------------------------------------|-----------------|
| REGULAR TAX LEVY LIMIT:                                                                         | 2018            |
| A. Highest regular tax which could have been lawfully levied beginning                          | 16,961,012.83   |
| with the 1985 levy [refund levy not included] times limit factor                                | 1.06            |
| (as defined in RCW 84.55.005).                                                                  | 17,978,673.60   |
| B. Current year's assessed value of new construction, improvements and                          |                 |
| wind turbines in original districts before annexation occurred times                            | 169,824,088     |
| last year's levy rate (if an error occurred or an error correction                              | 1.486426891700  |
| was make in the previous year, use the rate that would have been levied had no error occurred). | 252,431.09      |
| C. Current year's state assessed property value in original district                            | 117,696,854     |
| if annexed less last year's state assessed property value. The                                  | 117,696,854     |
| remainder to be multiplied by last year's regular levy rate (or                                 | 0.00            |
| the rate that should have been levied).                                                         | 1.486426891700  |
|                                                                                                 | 0.00            |
| D. REGULAR PROPERTY TAX LIMIT (A + B + C)                                                       | 18,231,104.69   |
| ADDITIONAL LEVY LIMIT DUE TO ANNEXATIONS:                                                       |                 |
| E. To find rate to be used in F, take the levy limit as shown in                                | 18,231,104.69   |
| Line D above and divide it by the current assessed value of the                                 | 12,489,523,266  |
| district, excluding the annexed area.                                                           | 1.459711816278  |
| F. Annexed area's current assessed value including new construction                             | 0.00            |
| and improvements times rate found in E above.                                                   | 1.459711816278  |
|                                                                                                 | 0.00            |
| G. NEW LEVY LIMIT FOR ANNEXATION (D + F)                                                        | 18,231,104.69   |
| LEVY FOR REFUNDS:                                                                               |                 |
| H. RCW 84.55.070 provides that the levy limit will not apply to the                             | 18,231,104.69   |
| levy for taxes refunded or to be refunded pursuant to Chapters                                  | 31,748.90       |
| 84.68 or 84.69 RCW. (D or G + refund if any)                                                    | 18,262,853.59   |
| I. TOTAL ALLOWABLE LEVY AS CONTROLLED BY THE LEVY LIMIT (D,G,or H)                              | 18,262,853.59   |
| J. Amount of levy under statutory rate limitation.                                              | 12,489,523,266  |
|                                                                                                 | 1.50000000000   |
|                                                                                                 | 18,734,284.90   |
|                                                                                                 | 19 2/2 952 50   |

#### **PRELIMINARY HIGHEST LAWFUL LEVY LIMIT 2019 FOR 2020**

| PRELIMINARY HIGHEST LAWFUL LEVY LIMIT 2019 FOR 2020                    | FPD #5 EMS     |
|------------------------------------------------------------------------|----------------|
|                                                                        | > 10,000       |
|                                                                        | 7TH of Perm    |
|                                                                        | Lid Lift4\6yr. |
| REGULAR TAX LEVY LIMIT:                                                | 2018           |
| A. Highest regular tax which could have been lawfully levied beginning | 5,447,062.09   |
| with the 1985 levy [refund levy not included] times limit factor       | 1.06           |
| (as defined in RCW 84.55.005).                                         | 5,773,885.82   |
| B. Current year's assessed value of new construction, improvements and |                |
| wind turbines in original districts before annexation occurred times   | 169,824,088    |
| last year's levy rate (if an error occurred or an error correction     | 0.477380538639 |
| was make in the previous year, use the rate that would have been       | 81,070.71      |
| levied had no error occurred).                                         |                |
| C. Current year's state assessed property value in original district   | 117,696,854    |
| if annexed less last year's state assessed property value. The         | 117,696,854    |
| remainder to be multiplied by last year's regular levy rate (or        | 0.00           |
| the rate that should have been levied).                                | 0.477380538639 |
|                                                                        | 0.00           |
| D. REGULAR PROPERTY TAX LIMIT (A + B + C)                              | 5,854,956.53   |
| ADDITIONAL LEVY LIMIT DUE TO ANNEXATIONS:                              |                |
| E. To find rate to be used in F, take the levy limit as shown in       | 5,854,956.53   |
| Line D above and divide it by the current assessed value of the        | 12,489,523,266 |
| district, excluding the annexed area.                                  | 0.468789432976 |
| F. Annexed area's current assessed value including new construction    | 0.00           |
| and improvements times rate found in E above.                          | 0.468789432976 |
|                                                                        | 0.00           |
| G. NEW LEVY LIMIT FOR ANNEXATION (D + F)                               | 5,854,956.53   |
| LEVY FOR REFUNDS:                                                      |                |
| H. RCW 84.55.070 provides that the levy limit will not apply to the    | 5,854,956.53   |
| levy for taxes refunded or to be refunded pursuant to Chapters         | 10,316.60      |
| 84.68 or 84.69 RCW. (D or G + refund if any)                           | 5,865,273.13   |
| I. TOTAL ALLOWABLE LEVY AS CONTROLLED BY THE LEVY LIMIT (D,G,or H)     | 5,865,273.13   |
| J. Amount of levy under statutory rate limitation.                     | 12,489,523,266 |
|                                                                        | 0.500000000000 |
|                                                                        | 6,244,761.63   |
|                                                                        |                |