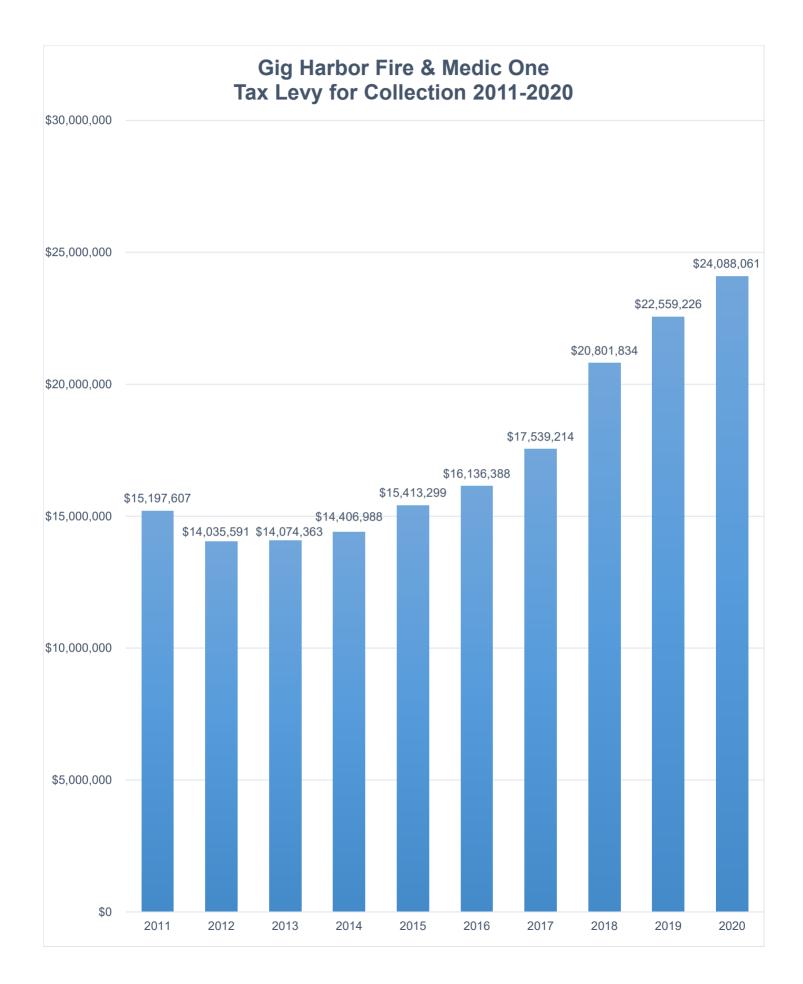

v 12, 2019 | Final Revisions                                                                                                               |
| November 12, 2019     | Budget Approved by Board of Fire<br>Commissioners                                                                             |
| November 18-22, 2019  | Submit Budget to County Assessor's Office                                                                                     |

Note: The Board of Fire Commissioners may conduct additional Special Meetings for the specific purpose of further considering budget issues.

## **RCW 84.55.120**

"A taxing district, other than the state, that collects regular levies shall hold a public hearing on revenue sources for the district's following year's current expense budget."









|               | Gig Harbor Fire & Medic One                                                                                                                                                                                 |                                                               |
|---------------|-------------------------------------------------------------------------------------------------------------------------------------------------------------------------------------------------------------|---------------------------------------------------------------|
|               | 2020 Budgeted Revenues Summarized by Source