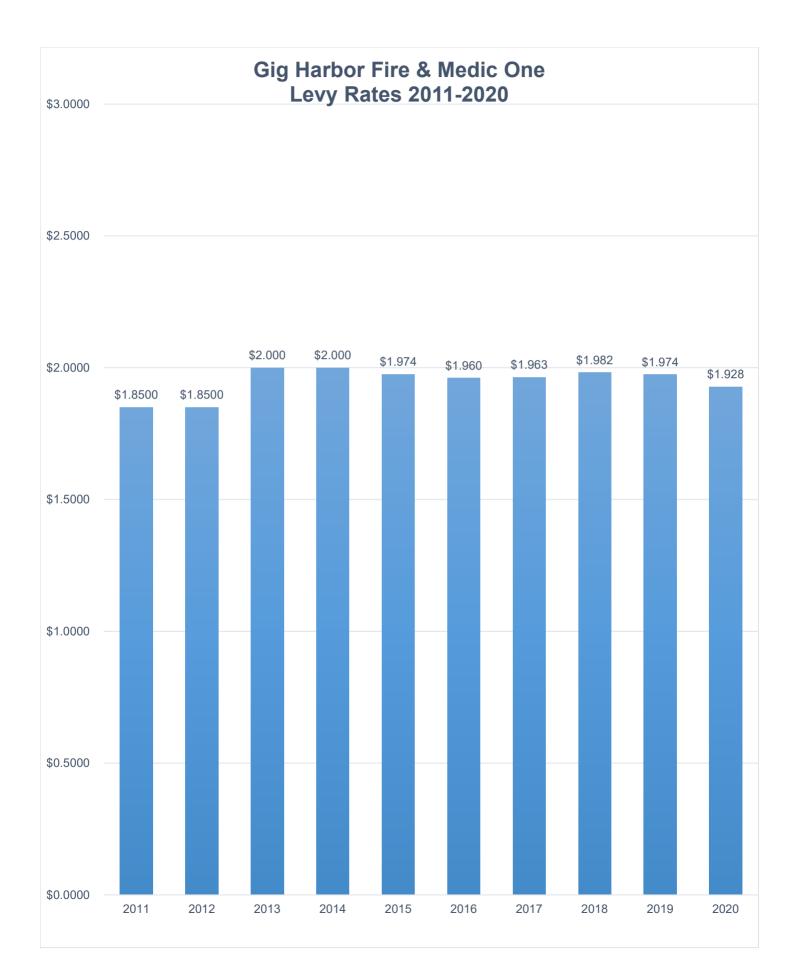

Nov 12, 2019 | Final Revisions                                                                                                               |
| November 12, 2019     | Budget Approved by Board of Fire<br>Commissioners                                                                             |
| November 18-22, 2019  | Submit Budget to County Assessor's Office                                                                                     |

Note: The Board of Fire Commissioners may conduct additional Special Meetings for the specific purpose of further considering budget issues.

## **RCW 84.55.120**

"A taxing district, other than the state, that collects regular levies shall hold a public hearing on revenue sources for the district's following year's current expense budget."









|               | Gig Harbor Fire & Medic One                                                                                                                                                                                 |                                                               |
|---------------|-------------------------------------------------------------------------------------------------------------------------------------------------------------------------------------------------------------|---------------------------------------------------------------|
|               | 2020 Budgeted Revenues Summarized by Source