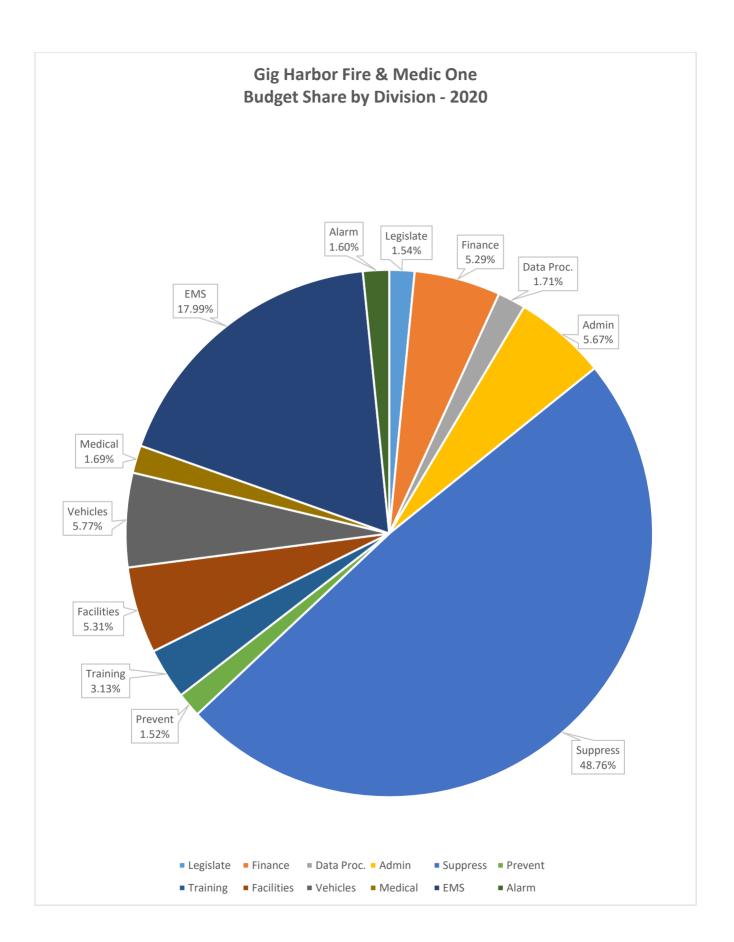

5,865,273.13

K. LESSER OF I OR J

| Gig Harbor Fire & Medic One |                                                   |              |
|-----------------------------|---------------------------------------------------|--------------|
|                             | 2020 Budgeted Expenditures Summarized by Division |              |
| Account No.                 | Division Name                                     | Amount       |
| 522.11                      | Legislative - Commissioners                       | \$432,380    |
| 522.14                      | Finance and Records                               | \$1,483,332  |
| 522.19                      | Information Technology / Data Processing          | \$479,344    |
| 522.21                      | Fire Control: Administration                      | \$1,590,408  |
| 522.20                      | Fire Control: Suppression                         | \$13,671,628 |
| 522.30                      | Fire Control: Prevention                          | \$425,472    |
| 522.45                      | Fire Control: Training                            | \$877,923    |
| 522.50                      | Fire Control: Facilities                          | \$1,488,696  |
| 522.60                      | Fire Control: Fleet                               | \$1,618,934  |
| 522.71                      | EMS: Administration                               | \$474,761    |
| 522.70                      | EMS: Medical Aid Services                         | \$5,043,282  |
| 522.28                      | Alarm & Communications                            | \$449,780    |
|                             |                                                   | \$28,035,939 |