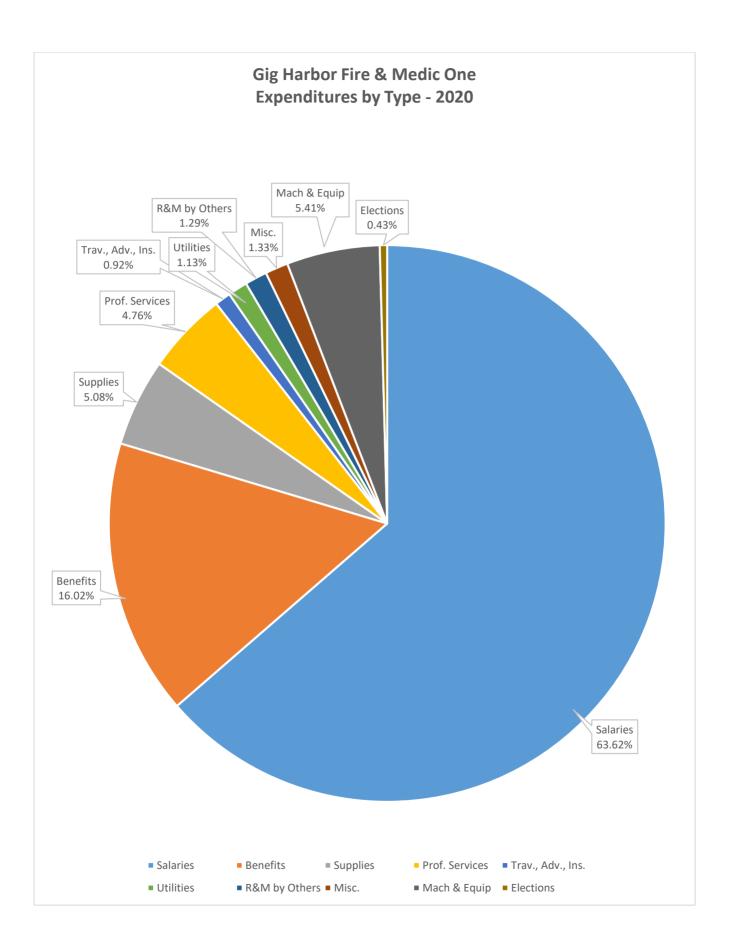

5,865,273.13

K. LESSER OF I OR J

| Gig Harbor Fire & Medic One |                                                   |              |
|-----------------------------|---------------------------------------------------|--------------|
|                             | 2020 Budgeted Expenditures Summarized by Division |              |
| Account No.                 | Division Name                                     | Amount       |
| 522.11                      | Legislative - Commissioners                       | \$432,380    |
| 522.14                      | Finance and Records                               | \$1,483,332  |
| 522.19                      | Information Technology / Data Processing          | \$479,344    |
| 522.21                      | Fire Control: Administration                      | \$1,590,408  |
| 522.20                      | Fire Control: Suppression                         | \$13,671,628 |
| 522.30                      | Fire Control: Prevention                          | \$425,472    |
| 522.45                      | Fire Control: Training                            | \$877,923    |
| 522.50                      | Fire Control: Facilities                          | \$1,488,696  |
| 522.60                      | Fire Control: Fleet                               | \$1,618,934  |
| 522.71                      | EMS: Administration                               | \$474,761    |
| 522.70                      | EMS: Medical Aid Services                         | \$5,043,282  |
| 522.28                      | Alarm & Communications                            | \$449,780    |
|                             |                                                   | \$28,035,939 |