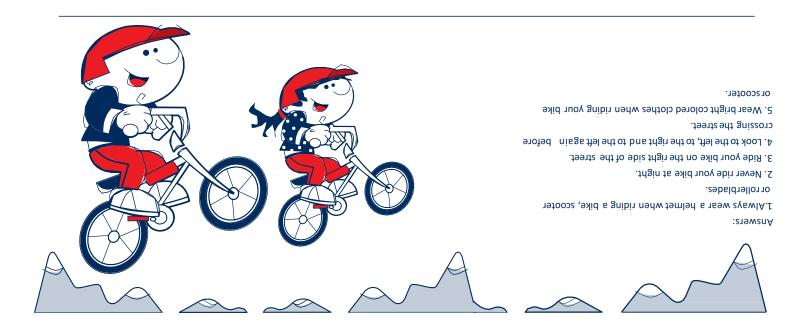

## **Safety Rules**

Read each safety rule below. Each one contains spelling, capitalization or punctuation errors. Find the mistakes and re-write each rule.

- 1. Always Wear a helmet when riding a bike, scooter Or rollerblades.
- 2. Never ride your bik at nite
- 3. Ride you're bike on the rite side of the street?
- 4. Look to the left>to the right< And to the left again before crossing the street
- 5. Wear brite colored Clothes when riding your bike or scooter.